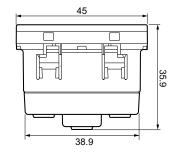

87045 LIMOGES Cedex

Cat. No(s): 572 123 - 572 623

Telephone: (+33) 05 55 06 87 87 - Fax: (+33) 05 55 06 88 88

# Arteor™ Multistandard socket





#### 1. USE

Socket outlets for different international standards: Euro, US, India, China, British standard.

#### 2. RANGE

|      | Designation          | Finishes |           |                | Connection  |            |
|------|----------------------|----------|-----------|----------------|-------------|------------|
|      |                      | White    | Magnesium | No. of modules | method      | Weight (g) |
| 8 20 | Multistandard socket | 572 123  | 572 623   | 2              | With screws | 52.7       |

#### 3. PREPARATION

The mechanisms can be flush-mounted or surface-mounted.



### 4. OVERALL DIMENSIONS





#### 5. CONNECTION

Capacity: 2 x 2.5 mm<sup>2</sup> Stripping: 8 mm

Screwdriver: flat plate 4 mm

# 6. OPERATION

Standard operation by insertion or withdrawal of a plug to normalized standard.

#### 7. TECHNICAL CHARACTERISTICS

#### 7.1 Mechanical characteristics

Impact tests: IK 04

Penetration by solid bodies/liquid: IP 20

# 7.2 Material characteristics

Base: Polycarbonate Cover: Polycarbonate

# 7.3 Electrical characteristics

| Voltage | Current           |  |  |  |
|---------|-------------------|--|--|--|
| 250 V   | 5 - 6 - 10 - 13 A |  |  |  |
| 127 V   | 15 A              |  |  |  |

Self-extinguishing: 650° C / 30 s.

# 7.4 Climatic characteristics

Storage temperature: -  $10^{\circ}$  C to +  $70^{\circ}$  C Operating temperature: -  $5^{\circ}$  C to +  $50^{\circ}$  C