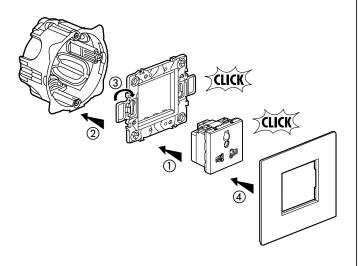

87045 LIMOGES Cedex

Cat. No(s): 572 123 - 572 623

Telephone: (+33) 05 55 06 87 87 - Fax: (+33) 05 55 06 88 88

# Arteor™ Multistandard socket





#### 1. USE

Socket outlets for different international standards: Euro, US, India, China, British standard.

#### 2. RANGE

|      | Designation          | Finishes |           |                | Connection  |            |
|------|----------------------|----------|-----------|----------------|-------------|------------|
|      |                      | White    | Magnesium | No. of modules | method      | Weight (g) |
| 8 20 | Multistandard socket | 572 123  | 572 623   | 2              | With screws | 52.7       |

#### 3. PREPARATION

The mechanisms can be flush-mounted or surface-mounted.



### 4. OVERALL DIMENSIONS





#### 5. CONNECTION

Capacity: 2 x 2.5 mm<sup>2</sup> Stripping: 8 mm

Screwdriver: flat plate 4 mm

# 6. OPERATION

Standard operation by insertion or withdrawal of a plug to normalized standard.

#### 7. TECHNICAL CHARACTERISTICS

#### 7.1 Mechanical characteristics

Impact tests: IK 04

Penetration by solid bodies/liquid: IP 20

# 7.2 Material characteristics

Base: Polycarbonate Cover: Polycarbonate

# 7.3 Electrical characteristics

| Voltage | Current           |  |  |  |
|---------|-------------------|--|--|--|
| 250 V   | 5 - 6 - 10 - 13 A |  |  |  |
| 127 V   | 15 A              |  |  |  |

Self-extinguishing: 650° C / 30 s.

# 7.4 Climatic characteristics

Storage temperature: -  $10^{\circ}$  C to +  $70^{\circ}$  C Operating temperature: -  $5^{\