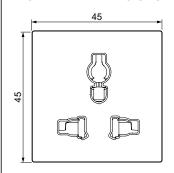

87045 LIMOGES Cedex

Cat. No(s): 572 123 - 572 623

Telephone: (+33) 05 55 06 87 87 - Fax: (+33) 05 55 06 88 88

# Arteor™ Multistandard socket





#### 1. USE

Socket outlets for different international standards: Euro, US, India, China, British standard.

#### 2. RANGE

|      | Designation          | Finishes |           |                | Connection  |            |
|------|----------------------|----------|-----------|----------------|-------------|------------|
|      |                      | White    | Magnesium | No. of modules | method      | Weight (g) |
| 8 20 | Multistandard socket | 572 123  | 572 623   | 2              | With screws | 52.7       |

#### 3. PREPARATION

The mechanisms can be flush-mounted or surface-mounted.



### 4. OVERALL DIMENSIONS





#### 5. CONNECTION

Capacity: 2 x 2.5 mm<sup>2</sup> Stripping: 8 mm

Screwdriver: flat plate 4 mm

# 6. OPERATION

Standard operation by insertion or withdrawal of a plug to normalized standard.

#### 7. TECHNICAL CHARACTERISTICS

#### 7.1 Mechanical characteristics

Impact tests: IK 04

Penetration by solid bodies/liquid: IP 20

# 7.2 Material characteristics

Base: Polycarbonate Cover: Polycarbonate

# 7.3 Electrical characteristics

| Voltage | Current           |  |  |  |
|---------|-------------------|--|--|--|
| 250 V   | 5 - 6 - 10 - 13 A |  |  |  |
| 127 V   | 15 A              |  |  |  |

Self-extinguishing: 650° C / 30 s.

# 7.4 Climatic characteristics

Storage temperature: -  $10^{\circ}$  C to +  $70^{\circ}$  C Operating temperature: -  $5^{\circ}$  C to +  $50^{\circ}$